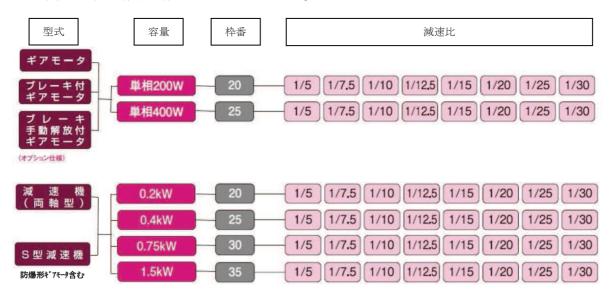

# 生産終了製品のお知らせ

拝啓 時下、ますますご清祥のこととお慶び申し上げます。 平素はひとかたならぬご高配を賜り、厚くお礼申し上げます。

さて、この度、誠に恐縮ではございますが下記の製品を生産終了させていただくことになりました。 なお、生産終了製品につきましては、代替製品をご用意させていただきます。移行作業におきましては 最善のビフォア・アフターサービスを提供して参りますので、何卒ご了承いただけますようお願い申し 上げます。

今後とも、弊社製品をご愛顧いただけますようお願い申し上げます。

敬具

## — 記 —

### 1. 対象機種

■GTR MID SERIES 内の下記製品

F3シリーズ 小枠番タイプ

対象:下記の機種構成表をご参照ください。



## 2. 最終受注日

2018年3月末日分を持ちまして受注を終了いたします。

#### 3. 補修製品対応期間

最終受注日より7年間(2025年3月予定)

※状況によっては早まることがあります。

(注)補修製品対応期間では、納期・価格が変わります。

#### 4. お問い合わせ先

株式会社ニッセイ

・東京営業所 : 03-5695-5411
・中部営業所 : 0566-92-7410
・海外営業課 : 0566-92-5312

・東北出張所 : 022-281-8421 ・九州出張所 : 092-409-7385

・CSセンター: 0566-92-5797